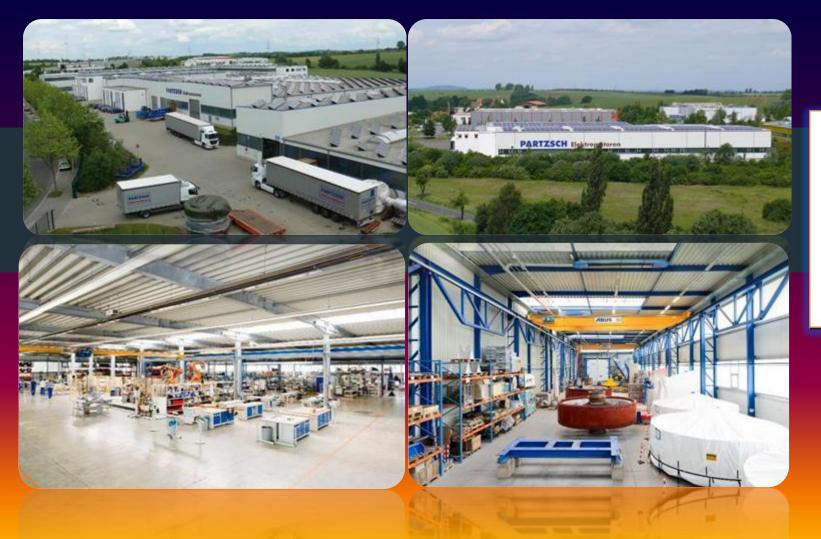

## Partzch, the largest coils, motor Parts, replica motors in Europe

ELEKTROMOTOREN

Today, PARTZSCH has become Europe's largest manufacturerindependent repair plant with more than 600 employees and 40,000 m2 of production space.