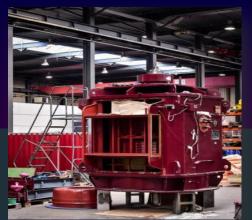

### Machining and balancing at Atta Sons plant

Atta Youssef Sons is one of the largest integrated equipment service centers in terms of maintenance with a highly skilled work team and provide the original spare parts suitable .. Taking into account the factor of time and achievement

- machining & More than 70 years of balancing experience.
- Purpose built facility with state of art equipment resulted in customer appreciation being the preferred Heavy duty machine shop and manufacturing plant in Egypt
- 160 Technicians including foremen
- 100 tons lifting capacity.
- 21000 halls area at Cairo-Ismalia road.
- 16 no. of laths and boring machines.
- 8 horizontal & 6 vertical hydraulic pistons
- 30 ton schenck balancing machine & 2 others fit for purpose