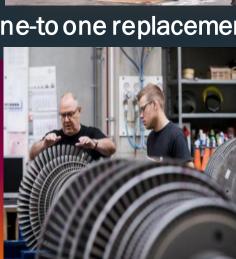

## Partzch, reproduction of 1 to 1 large motors & Gen.'S replacement With higher effeciency

ELEKTROMOTORE

Depending on the repair expenses or the availability of spare parts in some cases machines are no longer worth repairing. And for customized electric motors there is usually no alternative in place.

With PARTZSCH you can benefit from an identical reproduction of your electric machine, regardless of age and type. You can thus receive a completely identical new machine in exchange for your existing machine. The reproduction is realized on the basis of existing drawings / documentation or the temporary provision of a sample machine.