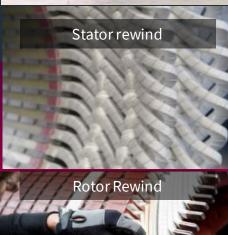

### Repairing would need to join forces The Expert Eye: MPB / PARTZSCH / Atta Sons / PE

One-to one replacement

S. turbine repair

Salient pole rewind

Compressor repair

Slip ring Rotor Rewind

Parts Reverse Eng.

**MV Stator Rewind** 

Vacuum balancing