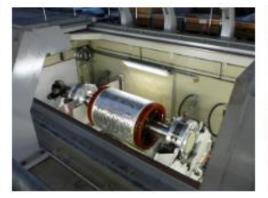

#### HIGH SPEED BALANCING AND SPIN MACHINE

Rotor weight up to 32 t Length machine bet 8000 mm