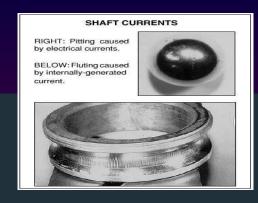

## Mot-Gen role, is to inspect, discuss and repair what went wrong causing the failure

Compressor rotor failure

Turbine blades failure

Transformer failure

Bearing failure

Rotor Rubbing failure

Overheating failure

Coils ground failure

PD signs of failure