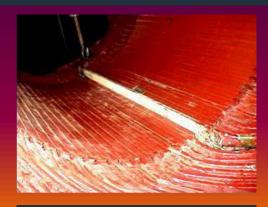

## Mot-Gen role, is to inspect, discuss and repair what went wrong causing the failure

Compressor rotor failure

Turbine blades failure

Transformer failure

Bearing failure

Rotor Rubbing failure

Overheating failure

Coils ground failure

PD signs of failure