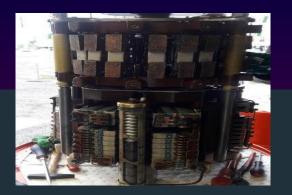

### Machining and balancing at Atta Sons plant

Atta Youssef Sons is one of the largest integrated equipment service centers in terms of maintenance with a highly skilled work team and provide the original spare parts suitable .. Taking into account the factor of time and achievement

- machining & More than 70 years of balancing experience.
- Purpose built facility with state of art equipment resulted in customer appreciation being the preferred Heavy duty machine shop and manufacturing plant in Egypt
- 160 Technicians including foremen
- 100 tons lifting capacity.
- 21000 halls area at Cairo-Ismalia road.
- 16 no. of laths and boring machines.
- 8 horizontal & 6 vertical hydraulic pistons
- 30 ton schenck balancing machine & 2 others fit for purpose

#### MACHINING & BALANCING AT ATTA SONS

SHARE HOLDER AND FOUNDER OF MOT-GEN MEA

**BALANCING** 

**MACHINING** 

WELDING

**TURNING** 

ONE OF A KIND SERVICE PLANT