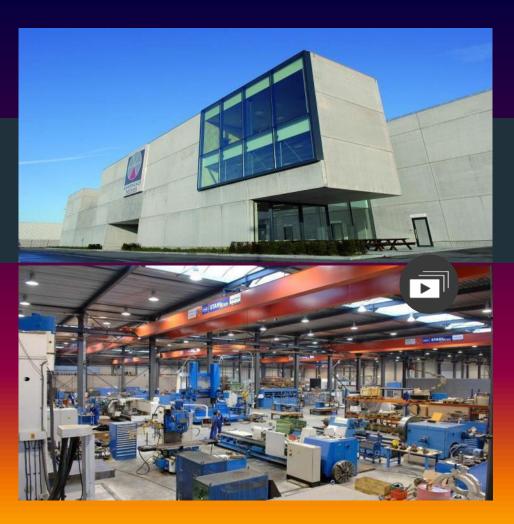

### MPB Workshop Belgium

- 20 000 m<sup>2</sup> total floorspace
- Overhead cranes up to 110.000 KG
- Lathes
- Milling machines
- Horizontal bore
- Welding equipment
- Coating applications
- Climate controlled measuring room
- 3D measuring equipment
- Atos triple scan
- Material analyser
- Welding robot
- Electric test facilities
- Non and destructive test equipment
- Glass blast facilities 8000 x 3000 x 3000 mm

## MPB, The largest repair and engineering Service Facility in Europe

- Over 20000 sqmt
  Shop and field activities
  Standardization
  - All brands
- All rotating machines
- Rewinding E motors
- Welding repairs
- Major and minor overhauls
- High and low speed balancing
- Part refurbishment
- Parts supply:
- O.E.M or by reverse engineering
- Revamps and upgrades
- Failure analysis
- Vibration analysis
- Reliability audits and programs
- Second hand equipment
- New equipment