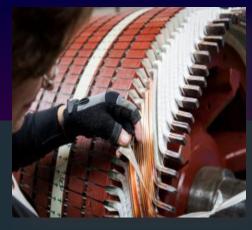

## Mot-Gen role, is to inspect, discuss and repair what went wrong causing the failure

Compressor rotor failure

Turbine blades failure

Transformer failure

Bearing failure

Rotor Rubbing failure

Overheating failure

Coils ground failure

PD signs of failure