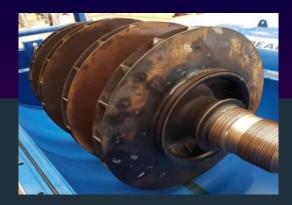

## Mot-Gen role, is to inspect, discuss and repair what went wrong causing the failure

Compressor rotor failure

Turbine blades failure

Transformer failure

Bearing failure

Rotor Rubbing failure

Overheating failure