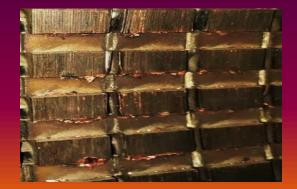

## Mot-Gen role, is to inspect, discuss and repair what went wrong causing the failure

Compressor rotor failure

Turbine blades failure

Transformer failure

Bearing failure

Rotor Rubbing failure

Overheating failure

Coils ground failure

PD signs of failure