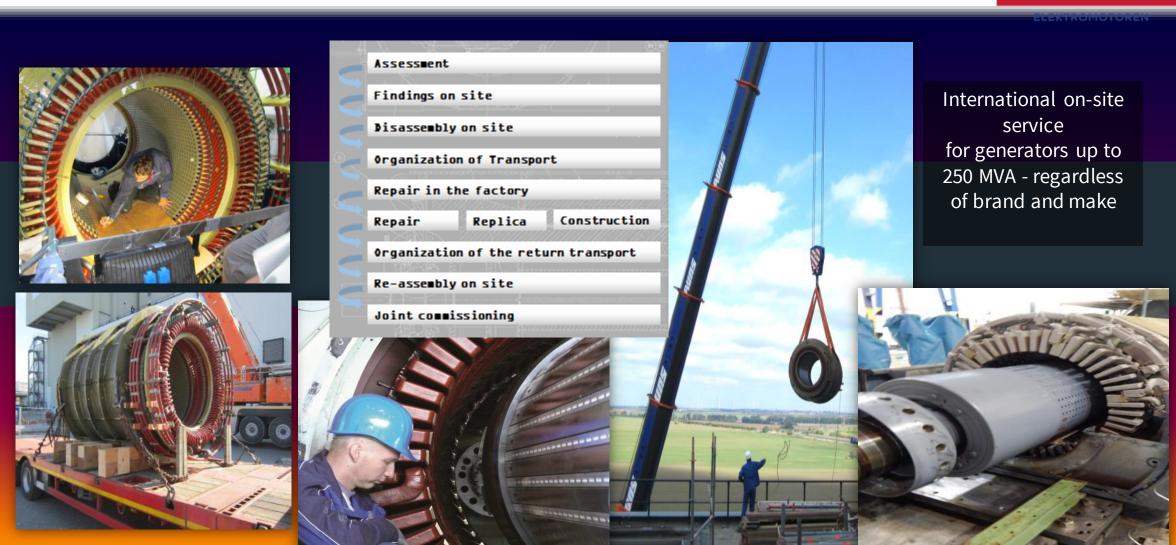

## Partzch, field service operation for large generators up to 250 MVA

### Partzch, turbo generator full picture Roebel bars is a top class service