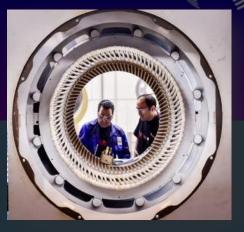

## What Mot-Gen MEA and its partners are good at

we cover all

Electrical & Mechanical Rotating
equipments with a specialty on
the high speed turbomachinery
such as Turbines, compressors
and turbo-generators

## Mot-Gen role, is to inspect, discuss and repair what went wrong causing the failure

Compressor rotor failure

Turbine blades failure

Transformer failure

Bearing failure

Rotor Rubbing failure

Overheating failure