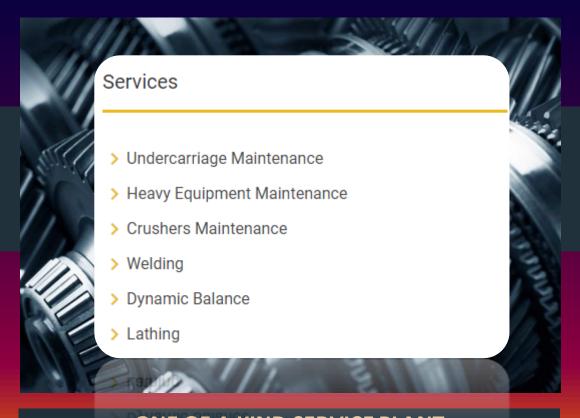

#### Mot-Gen has 4 service Product lines structure

## Rotating machines Motors, pumps,

## Testing & condition assessment

## New products and parts

## Turbomchinary Turbines &