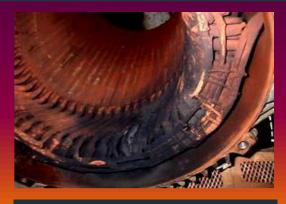

## Mot-Gen role, is to inspect, discuss and repair what went wrong causing the failure

Compressor rotor failure

Turbine blades failure

Transformer failure

Bearing failure

Rotor Rubbing failure

Overheating failure

Coils ground failure

PD signs of failure