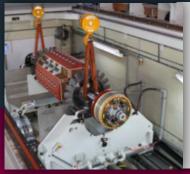

#### HIGH SPEED BALANCING AND SPIN MACHINE

Rotor weight up to 32 t Length machine bet 8000 mm