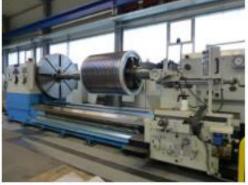

### Machining and balancing at Atta Sons plant

Atta Youssef Sons is one of the largest integrated equipment service centers in terms of maintenance with a highly skilled work team and provide the original spare parts suitable .. Taking into account the factor of time and achievement

- machining & More than 70 years of balancing experience.
- Purpose built facility with state of art equipment resulted in customer appreciation being the preferred Heavy duty machine shop and manufacturing plant in Egypt
- 160 Technicians including foremen
- 100 tons lifting capacity.
- 21000 halls area at Cairo-Ismalia road.
- 16 no. of laths and boring machines.
- 8 horizontal & 6 vertical hydraulic pistons
- 30 ton schenck balancing machine & 2 others fit for purpose