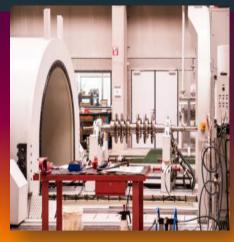

### MPB Workshop Belgium

- 20 000 m<sup>2</sup> total floorspace
- Overhead cranes up to 110.000 KG
- Lathes
- Milling machines
- Horizontal bore
- Welding equipment
- Coating applications
- Climate controlled measuring room
- 3D measuring equipment
- Atos triple scan
- Material analyser
- Welding robot
- Electric test facilities
- Non and destructive test equipment
- Glass blast facilities 8000 x 3000 x 3000 mm

## MPB, The largest repair and engineering Service Facility in Europe

- Over 20000 sqmt
  Shop and field activities
  Standardization
  - All brands
- All rotating machines
- Rewinding E motors
- Welding repairs
- Major and minor overhauls
- High and low speed balancing
- Part refurbishment
- Parts supply:
- O.E.M or by reverse engineering
- Revamps and upgrades
- Failure analysis
- Vibration analysis
- Reliability audits and programs
- Second hand equipment
- New equipment