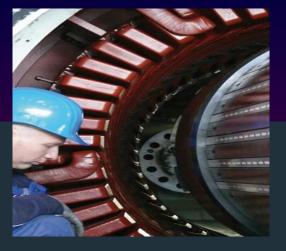

## Partzch, reproduction of 1 to 1 large motors & Gen.'S replacement With higher effeciency

ELEKTROMOTORE

Depending on the repair expenses or the availability of spare parts in some cases machines are no longer worth repairing. And for customized electric motors there is usually no alternative in place.

With PARTZSCH you can benefit from an identical reproduction of your electric machine, regardless of age and type. You can thus receive a completely identical new machine in exchange for your existing machine. The reproduction is realized on the basis of existing drawings / documentation or the temporary provision of a sample machine.