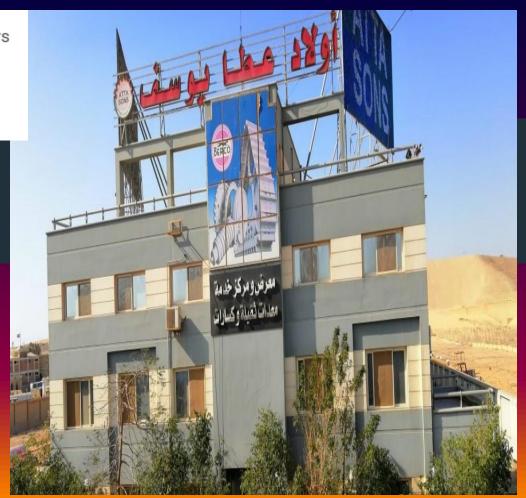

#### Director of board. Sami Atta

BIO

The first setup of Atta sons in Egypt was in 1947 with a bit of focus on maintaining the construction equipment and related parts. When the pair of brother Sami & Youssef took over, The business grew larger to position Atta sons as "the largest" regional machine shop of 21000 sqm to include all to do with machining and dynamic balancing of mostly all heavy equipment and shaft repair techniques

### Machining and balancing at Atta Sons plant

Atta Youssef Sons is one of the largest integrated equipment service centers in terms of maintenance with a highly skilled work team and provide the original spare parts suitable .. Taking into account the factor of time and achievement

- machining & More than 70 years of balancing experience.
- Purpose built facility with state of art equipment resulted in customer appreciation being the preferred Heavy duty machine shop and manufacturing plant in Egypt
- 160 Technicians including foremen
- 100 tons lifting capacity.
- 21000 halls area at Cairo-Ismalia road.
- 16 no. of laths and boring machines.
- 8 horizontal & 6 vertical hydraulic pistons
- 30 ton schenck balancing machine & 2 others fit for purpose