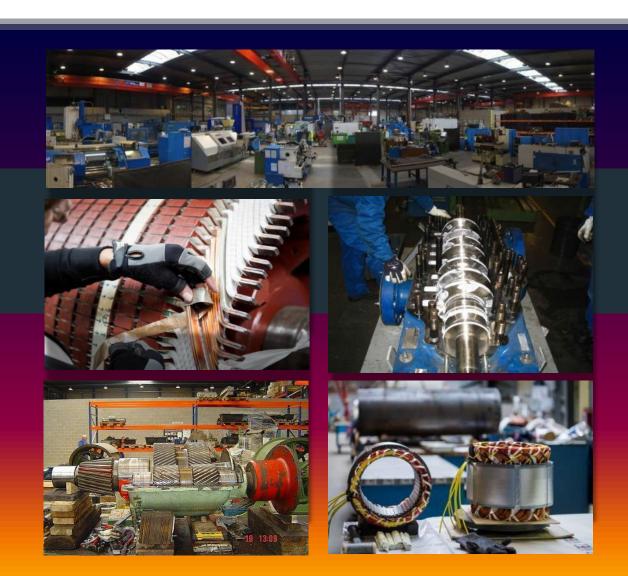

## Partzch, the largest coils, motor Parts, replica motors in Europe

ELEKTROMOTOREN

Today, PARTZSCH has become Europe's largest manufacturerindependent repair plant with more than 600 employees and 40,000 m2 of production space.

## We install and supply all coils up to 250 MVA from PARTZSCH

PARTZSCH produces from components to Whole machine in one place

## Partzch close up for the coils production Using robot for the roebel bars

ELEKTROMOTOREN

## Partzch, the largest capacity in Eourpe Testing – vaccum balancing – lamination stacking..etc

ELEKTROMOTOREN