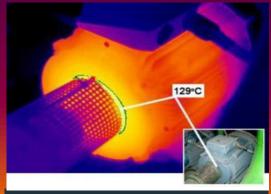

## Mot-Gen role, is to inspect, discuss and repair what went wrong causing the failure

Compressor rotor failure

Turbine blades failure

Transformer failure

Bearing failure

Rotor Rubbing failure

Overheating failure

Coils ground failure

PD signs of failure