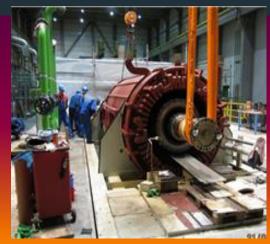

#### ON-SITE SERVICE FINDINGS/ REPAIR

Repair up to 120 t piece weight Repair of all electrical and mechanical components

## Partzch, field service operation for large generators up to 250 MVA